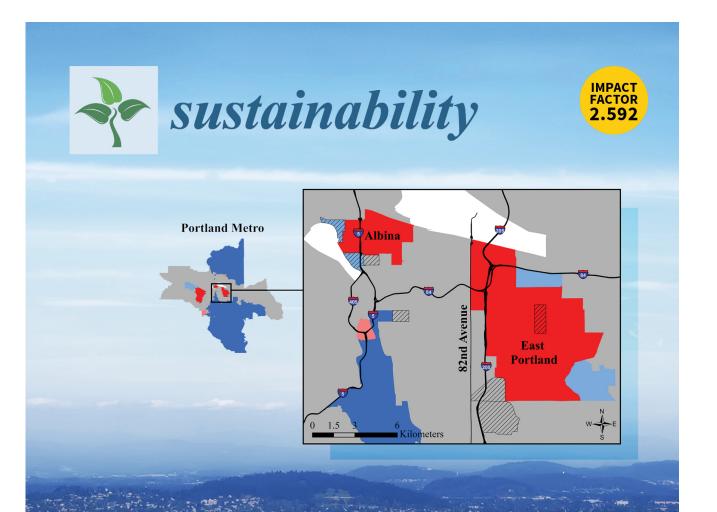

Image ID: 211427236 www.depositphotos.com

Ls-Land-Issue-07-16



Misrecognition in a Sustainability Capital: Race, Representation, and Transportation Survey Response Rates in the Portland Metropolitan Area

Volume 11 · Issue 16 | August (II) 2019

MDPI

mdpi.com/journal/sustainability ISSN 2071-1050

## Ls-Land-Issue-07-16



O deposit photos

Image ID: 211427236 www.depositphotos.com

15 07 24 06.0 Washington 48.0 N 121.5 W 4 3.4 ML Mar. ... 104.9 W 5 2.5 ML Apr. 2 16 10 06.2 do 39.9 N 104.9 W 5 4.0 ML Apr. 3 09 24 12.5 Rhode Island .... Winter 2019 issue of Dimensions board newsletter now available. REMINDER: ... Land Surveyor (LS), Land Surveyor B (LS-B), and Surveyor-in-Training (SIT).. Alien Stars.jpg 0 MB; Ls Land Issue 07 Cowboys - Gotta Love Art.torrent 0 MB; Ls ... Fruit) Bonus Movies 07-12 : 540.40 MB : 1 : 2015-08-16. Ls .... 21 203,647 53